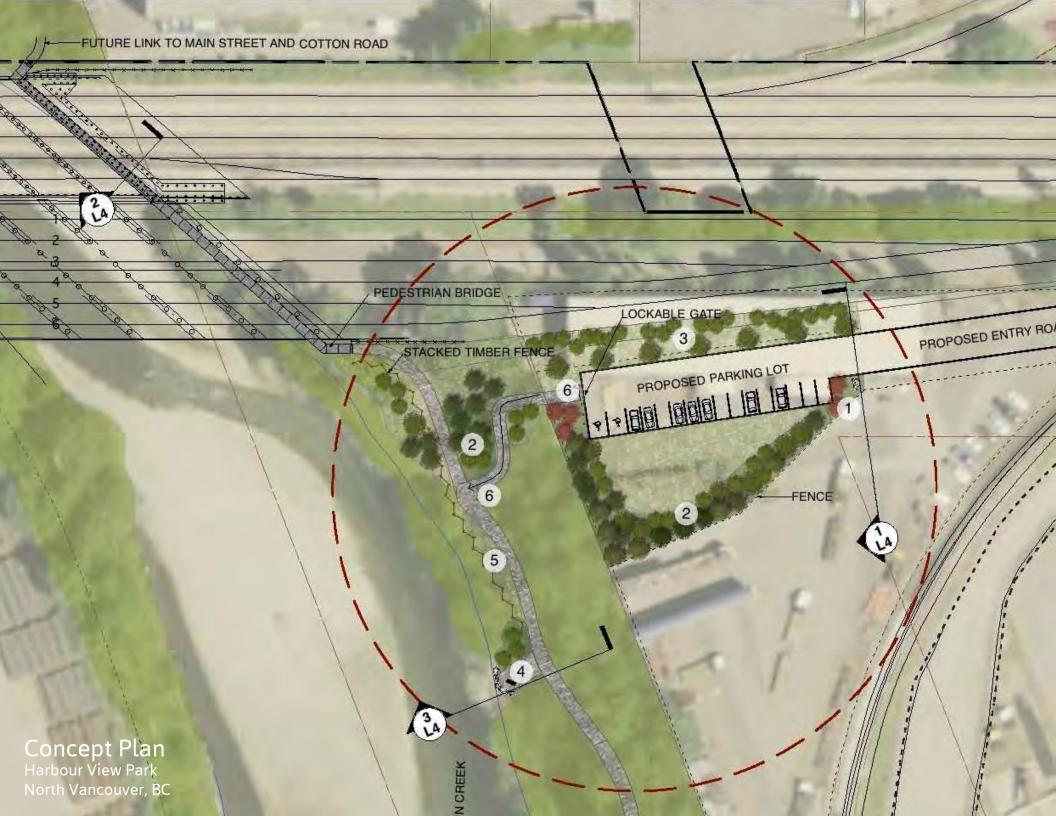

### HARBOUR VIEW PARK North Vancouver, BC

Outfall Bridge - Spirit Trail Connection Harbour View Park North Vancouver, BC

- Mar