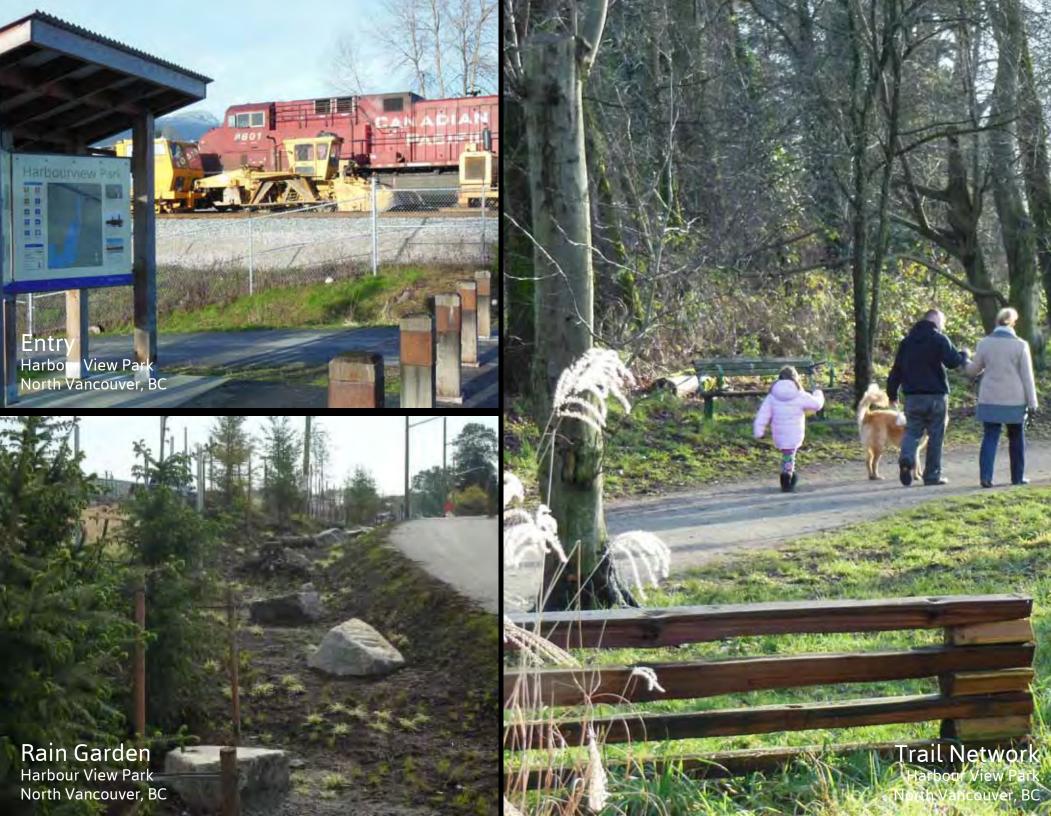

### HARBOUR VIEW PARK North Vancouver, BC

Outfall Bridge - Spirit Trail Connection Harbour View Park North Vancouver, BC

- Mar