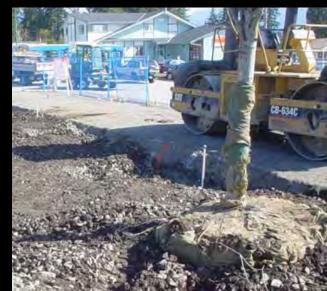

Continuous Soil Vancouver Island University, Cowichan Campus

Duncan, BC

The Constitution of L

an at the

Well - Colore

Wet Meadow Under Construction Vancouver Island University, Cowichan Campus

Duncan, BC

Permeable Paving