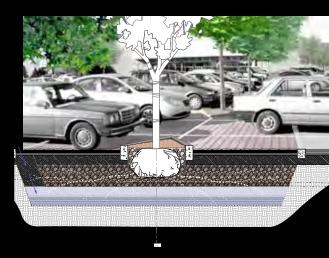

## **Structural Soils**

- Water holding capacity;
- 50 75 mm angular rock with mineral soil, compost, & binder
- Continuous soil trenching;
- Future water reservoir technologies
- Coordinate with Geotechnical infiltration
- Coordinate with Civil overflow and drainage