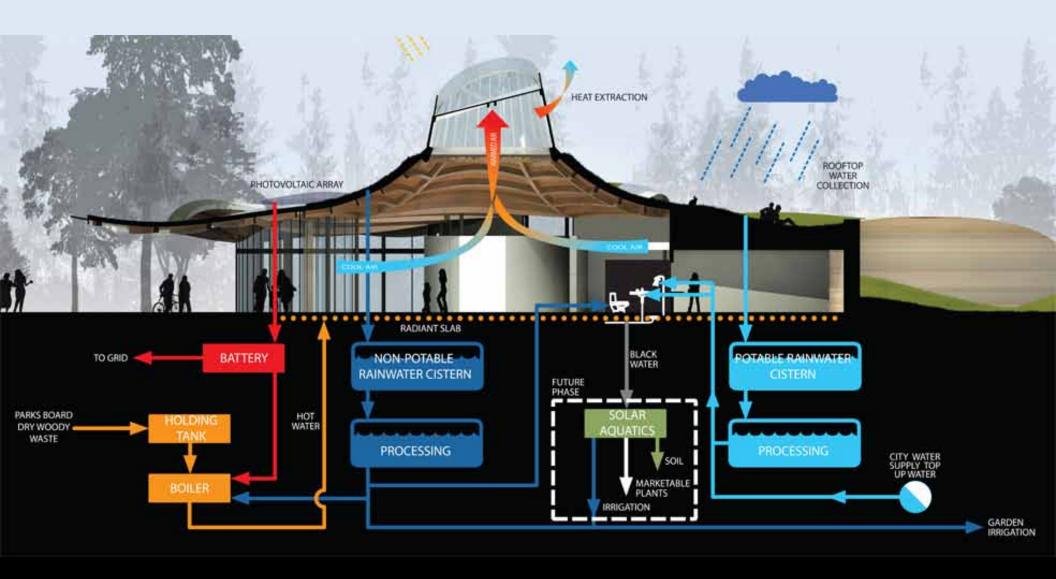

# VANDUSEN BOTANICAL GARDEN VISITOR CENTRE VISITOR CENTRE

Rain Garden VanDusen Botanical Garden Visitor Centre

Stream Restoration VanDusen Botanical Garden Visitor Centre

-

20